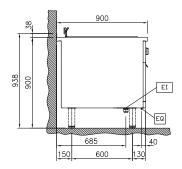

#### APPROVAL:

Electrical inlet (power) EQ Equipotential screw

# **Key Information:**

Number of wells:

Usable well dimensions

(width): 340 mm Usable well dimensions

(height):

Usable well dimensions

400 mm (depth):

Well capacity: 20 lt MIN; 23 lt MAX Thermostat Range: 100 °C MIN; 180 °C MAX

250 mm

External dimensions, Width: 500 mm External dimensions, Depth: 900 mm External dimensions, Height: 700 mm Net weight: 85 kg

On Base;One-Side

Configuration: Operated