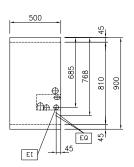

# **Key Information:**

Number of wells:

Usable well dimensions

(width): 340 mm Usable well dimensions

(height):

Usable well dimensions

400 mm (depth):

Well capacity: 20 lt MIN; 23 lt MAX Thermostat Range: 100 °C MIN; 180 °C MAX

250 mm

External dimensions, Width: 500 mm External dimensions, Depth: 900 mm External dimensions, Height: 700 mm Net weight: 85 kg

On Base;One-Side

Configuration: Operated