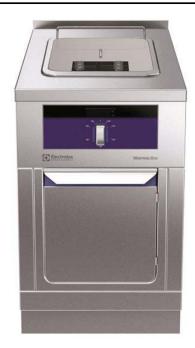

# Modular Cooking Range Line thermaline 90 - 23 lt Well Freestanding Electric Deep Fat Fryer, 1 Side, Backsplash, H=700

| ITEM #  |  |
|---------|--|
|         |  |
| MODEL # |  |
| NIAN (F |  |
| NAME #  |  |
| SIS #   |  |
|         |  |
| AIA #   |  |

589301 (MCFCEBEDAO)

23lt electric Deep Fat Fryer, one-side operated with backsplash

Configuration: Freestanding, One-side operated with backsplash.

250 mm

External dimensions, Width: 500 mm External dimensions, Depth: 900 mm External dimensions, Height: 700 mm Net weight: 85 kg

On Base;One-Side

Configuration: Operated