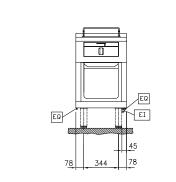

#### APPROVAL:

Electrical inlet (power) EQ Equipotential screw

250 mm

External dimensions, Width: 500 mm External dimensions, Depth: 900 mm External dimensions, Height: 700 mm Net weight: 85 kg

On Base;One-Side

Configuration: Operated